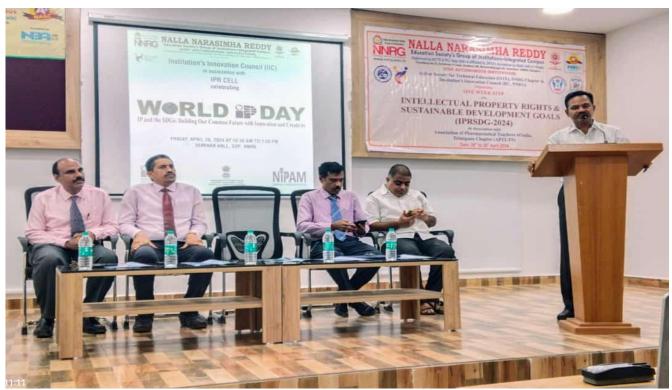

The Inaugural session was organized on 26<sup>th</sup> April 2024, at 10.30AM in Seminar Hall, School of Pharmacy, NNRG. Dr C.V.Krishna Reddy, Director, NNRG, Dr. Krishna Mohan Chinnala, Dean-School of Pharmacy, Dr G. Janardhana Raju Dean-School of Engineering, Dr T Ravindra Reddy, Dean, School of Management Sciences, NNRG and Dr Pavan Kumar Thimmaraju. IPR expert graced the occasion. Speakers annotated the importance of Intellectual Property Rights and Sustainable Development Goals. They asserted that the entire faculties from different discipline taking part in the FDP. They also delineated the importance of the topics in Academics and for the Development of our Nation.

Glimpses of Inaugural session of FDP on IPR & SDG

Glimpses of Inaugural session of FDP on IPR & SDG

Participants at the Inaugural Session

| 11.30-1.00 PM Introduction to IPR Dr. Rasmitha Sahoo Professor, Department of H&S alla Narasimha Reddy Education Society's oup of Institutions, Hyderabad, Telangana. SESSION-V Innovate, Collaborate, Commercialite: Unlocking Potential Strategies for Successful Technology Transfer Prof. S. Ravi Chand Head of the Department, ECE, SOE, alla Narasimha Reddy Education Society's roup of Institutions, Hyderabad, Telangana SESSION-VIII | 2.00-4.00PM  Scope and Opportunities of IPR  Dr. Krishna Mohan Chimnala Dean, School of Pharmacy, Nalla Narasimha Reddy Education Society's Group of Institutions, Hyderabad, Telangana.  SESSION- VI  Exploring Patent Literature for Ideas, Creativity, Innovation & New Product Development Dr.D. Nithya nanda Sasty Professor, Department of Pharmacy KLE University. Belasavi Kamataka                                                                                                    |
|------------------------------------------------------------------------------------------------------------------------------------------------------------------------------------------------------------------------------------------------------------------------------------------------------------------------------------------------------------------------------------------------------------------------------------------------|------------------------------------------------------------------------------------------------------------------------------------------------------------------------------------------------------------------------------------------------------------------------------------------------------------------------------------------------------------------------------------------------------------------------------------------------------------------------------------------------|
| Dr. Rasmitha Sahoo Professor, Department of H&S alla Narasimha Reddy Education Society's oup of Institutions, Hyderabad, Telangana. SESSION- V Innovate, Collaborate, Commercialite: Unlocking Potential Strategies for Successful Technology Transfer Prof. S. Ravi Chand Head of the Department, ECE, SOE, alla Narasimha Reddy Education Society's toup of Institutions, Hyderabad, Telangana                                               | Dr. Krishna Mohan Chimnala Dean, School of Pharmacy, Nalla Narasimha Reddy Education Society's Group of Institutions, Hyderabad, Telangana. SESSION-VI Exploring Patent Literature for Ideas, Creativity, Innovation & New Product Development Dr.D. Nithyananda Sastry Professor, Department of Pharmacy                                                                                                                                                                                      |
| Professor, Department of H&S alla Narasimha Reddy Education Society's oup of Institutions, Hyderabad, Telangana. SESSION-V innovate, Collaborate, Commercialice: Unlocking Potential Strategies for Successful Technology Transfer Prof. S. Ravi Chand Head of the Department, ECE, SOE, alla Narasimha Reddy Education Society's roup of Institutions, Hyderabad, Telangana                                                                   | Dean, School of Pharmacy, Nalla Narasimha Reddy Education Society's Group of Institutions, Hyderabad, Telangana. SESSION-VI Exploring Patent Literature for Ideas, Creativity, Innovation & New Product Development Dr.D. Nithya nanda Sasby Professor, Department of Pharmacy                                                                                                                                                                                                                 |
| alla Narasimha Reddy Education Society's oup of Institutions, Hyderabad, Telangana.  SESION-V (mnovate, Collaborate, Commercialire: Unlocking Potential Strategies for Successful Technology Transfer Prof. S. Ravi Chand Head of the Department, ECE, SOE, alla Narasimha Reddy Education Society's roup of Institutions, Hyderabad, Telangana                                                                                                | Nalla Narasimha Reddy Education Society's Group of Institutions, Hyderabad, Telangana. SESSION- VI Exploring Patent Literature for Ideas, Creativity, Innovation & New Product Development Dr.D.Nithyananda Sasty Professor, Department of Pharmacy                                                                                                                                                                                                                                            |
| oup of Institutions, Hyderabad, Telangana.  SESSION-V  Innovate, Collaborate, Commercialite: Unlocking Potential Strategies for Successful Technology Transfer  Prof. S. Ravi Chand  Head of the Department, ECB, SOB, alla Narasimha Reddy Education Society's toup of Institutions, Hyderabad, Telangana                                                                                                                                     | Group of Institutions, Hyderabad, Telangana. SESSION- VI Exploring Patent Literature for Ideas, Creativity, Innovation & New Product Development Dr.D.Nithyananda Sasty Professor, Department of Pharmacy                                                                                                                                                                                                                                                                                      |
| SESION- V Innovate, Collaborate, Commercialize: Unlocking Potential Strategies for Successful Technology Transfer Prof. S. Ravi Chand Head of the Department, ECE, SOE, alla Narasimha Reddy Education Society's roup of Institutions, Hyderabad, Telangana                                                                                                                                                                                    | SESSION- VI Exploring Patent Literature for Ideas, Creativity, Innovation & New Product Development Dr. D. Nichya nanda Sasby Professor, Department of Pharmacy                                                                                                                                                                                                                                                                                                                                |
| Innovate, Collaborate, Commercialitie: Unlocking Potential Strategies for Successful Technology Transfer Prof. S. Ravi Chand Head of the Department, ECE, SOE, alla Narasimha Reddy Education Society's roup of Institutions, Hyderabad, Telangana                                                                                                                                                                                             | Exploring Patent Literature for Ideas, Creativity, Innovation & New Product Development<br>Dr.D. Nitiya nanda Sasby Professor, Department of Pharmacy                                                                                                                                                                                                                                                                                                                                          |
| Unlocking Potential Strategies for<br>Successful Technology Transfer<br>Prof. S. Ravi Chand<br>Head of the Department, ECE, SOE,<br>alla Narasimha Reddy Education Society's<br>roup of Institutions, Hyderabad, Telangana                                                                                                                                                                                                                     | Ideas, Creativity, Innovation &<br>New Product Development<br>Dr.D.Nithyananda Sasay<br>Professor, Department of Pharmacy                                                                                                                                                                                                                                                                                                                                                                      |
| Successful Technology Transfer<br>Prof. S. Ravi Chand<br>Head of the Department, ECE, SOE,<br>alla Narasimha Reddy Education Society's<br>roup of Institutions, Hyderabad, Telangana                                                                                                                                                                                                                                                           | New Product Development Dr.D. Nithya nanda Sasoy Professor, Department of Pharmacy                                                                                                                                                                                                                                                                                                                                                                                                             |
| Prof. S. Ravi Chand  Head of the Department, ECE, SOE, alla Narasimha Reddy Education Society's roup of Institutions, Hyderabad, Telangana                                                                                                                                                                                                                                                                                                     | Dr.D.Nithyananda Sastry Professor, Department of Pharmacy                                                                                                                                                                                                                                                                                                                                                                                                                                      |
| Head of the Department, ECE, SOE,<br>alla Narasimha Reddy Education Society's<br>roup of Institutions, Hyderabad, Telangana                                                                                                                                                                                                                                                                                                                    | Professor, Department of Pharmacy                                                                                                                                                                                                                                                                                                                                                                                                                                                              |
| alla Narasimha Reddy Education Society's<br>roup of Institutions, Hyderabad, Telangana                                                                                                                                                                                                                                                                                                                                                         |                                                                                                                                                                                                                                                                                                                                                                                                                                                                                                |
| roup of Institutions, Hyderabad, Telangana                                                                                                                                                                                                                                                                                                                                                                                                     | KLE University Belagavi Kamataka                                                                                                                                                                                                                                                                                                                                                                                                                                                               |
|                                                                                                                                                                                                                                                                                                                                                                                                                                                | KLE University, Belagavi, Kamataka                                                                                                                                                                                                                                                                                                                                                                                                                                                             |
|                                                                                                                                                                                                                                                                                                                                                                                                                                                | W 5 A                                                                                                                                                                                                                                                                                                                                                                                                                                                                                          |
|                                                                                                                                                                                                                                                                                                                                                                                                                                                | SESSION- IX (PRACTICAL)                                                                                                                                                                                                                                                                                                                                                                                                                                                                        |
| Innovation & Creativity                                                                                                                                                                                                                                                                                                                                                                                                                        | Hands on training on Patent Search & Analys                                                                                                                                                                                                                                                                                                                                                                                                                                                    |
| Dr. Pavan Kumar Thimmara iu                                                                                                                                                                                                                                                                                                                                                                                                                    | Dr. Rasmitha Sahoo                                                                                                                                                                                                                                                                                                                                                                                                                                                                             |
| rofessor,Dept. of Mechanical Engineering,                                                                                                                                                                                                                                                                                                                                                                                                      | Professor, Department of H&S                                                                                                                                                                                                                                                                                                                                                                                                                                                                   |
| alla Narasimha Reddy Education Society's                                                                                                                                                                                                                                                                                                                                                                                                       | Natla Narasimha Reddy Education Society's                                                                                                                                                                                                                                                                                                                                                                                                                                                      |
| oup of Institutions, Hyderabad, Telangana.                                                                                                                                                                                                                                                                                                                                                                                                     | Group of Institutions, Hyderabad, Telangana.                                                                                                                                                                                                                                                                                                                                                                                                                                                   |
| SESSION- XI                                                                                                                                                                                                                                                                                                                                                                                                                                    | SESSION- XII (PRACTICAL)                                                                                                                                                                                                                                                                                                                                                                                                                                                                       |
| IPR &Sustainable Development Goals                                                                                                                                                                                                                                                                                                                                                                                                             | Patent Draffing                                                                                                                                                                                                                                                                                                                                                                                                                                                                                |
| 는 하면 이 경험 가지를 가는 지난 시간 경험이 되면 생각이 있는 경험을 잃었다. 특별 경험이 있어야 하다 및 가는 사람 하다.                                                                                                                                                                                                                                                                                                                                                                        | Dr. G. Geedia                                                                                                                                                                                                                                                                                                                                                                                                                                                                                  |
|                                                                                                                                                                                                                                                                                                                                                                                                                                                | Deputy Director, CIPR.                                                                                                                                                                                                                                                                                                                                                                                                                                                                         |
|                                                                                                                                                                                                                                                                                                                                                                                                                                                | Cottege of Engineering, Anna University,                                                                                                                                                                                                                                                                                                                                                                                                                                                       |
|                                                                                                                                                                                                                                                                                                                                                                                                                                                | Guindy, Chennai, Tamilnadu                                                                                                                                                                                                                                                                                                                                                                                                                                                                     |
|                                                                                                                                                                                                                                                                                                                                                                                                                                                | SESSION- XV (PRACTICAL)                                                                                                                                                                                                                                                                                                                                                                                                                                                                        |
|                                                                                                                                                                                                                                                                                                                                                                                                                                                | Patent Filing                                                                                                                                                                                                                                                                                                                                                                                                                                                                                  |
|                                                                                                                                                                                                                                                                                                                                                                                                                                                | K. Ranjith Reddy                                                                                                                                                                                                                                                                                                                                                                                                                                                                               |
|                                                                                                                                                                                                                                                                                                                                                                                                                                                | Patent A gent.                                                                                                                                                                                                                                                                                                                                                                                                                                                                                 |
|                                                                                                                                                                                                                                                                                                                                                                                                                                                | Hiderabad                                                                                                                                                                                                                                                                                                                                                                                                                                                                                      |
|                                                                                                                                                                                                                                                                                                                                                                                                                                                | n belabas                                                                                                                                                                                                                                                                                                                                                                                                                                                                                      |
|                                                                                                                                                                                                                                                                                                                                                                                                                                                | SESSION- XVIII                                                                                                                                                                                                                                                                                                                                                                                                                                                                                 |
|                                                                                                                                                                                                                                                                                                                                                                                                                                                | SESSION- AVIII                                                                                                                                                                                                                                                                                                                                                                                                                                                                                 |
|                                                                                                                                                                                                                                                                                                                                                                                                                                                | ONT INT OUT                                                                                                                                                                                                                                                                                                                                                                                                                                                                                    |
|                                                                                                                                                                                                                                                                                                                                                                                                                                                | ONLINE QUIZ                                                                                                                                                                                                                                                                                                                                                                                                                                                                                    |
|                                                                                                                                                                                                                                                                                                                                                                                                                                                | Followed by                                                                                                                                                                                                                                                                                                                                                                                                                                                                                    |
|                                                                                                                                                                                                                                                                                                                                                                                                                                                | VALEDICTORY SESSION                                                                                                                                                                                                                                                                                                                                                                                                                                                                            |
|                                                                                                                                                                                                                                                                                                                                                                                                                                                | Dr.C.V.Krishna Reddy Director, a Narasimha Reddy Education Society's Group of Institutions, Hyderabad, Telangana SESSION- XIV IPR and Academia Dr. Krishna Mohan Chinnala Dean, School of Pharmacy, alla Narasimha Reddy Education Society's roup of Institutions, Hyderabad, Telangana. SESSION- XVII National IPR Policy of India 2016 Dr. Pavan Kumar Thimmaraju rofessor, Dept. of Mechanical Engineering, Narasimha Reddy Education Society's Group of Institutions, Hyderabad, Telangana |