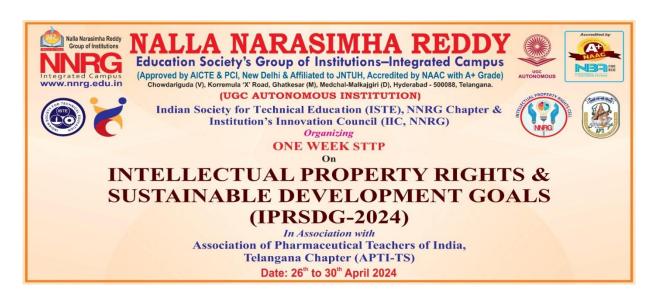

#### One Week FDP on

## "Intellectual Property Rights and Sustainable Development Goals (IPRSDG – 2024)"

Institution's Innovation Council (IIC) of Nalla Narasimha Reddy Group of Institutions in collaboration with Indian Society for Technical Education (ISTE) NNRG Chapter & Association of Pharmaceutical Teachers of India (APTI), Telangana Chapter (APTI-TS) organized aone week Faculty Development Program (Short Term Training Program) on "Intellectual Property Rights and Sustainable Development Goals (IPRSDG – 2024)" from 26<sup>th</sup> to30<sup>th</sup> April 2024.76participantsfrom various disciplines from various colleges were registeredforthisprogram. The program has been organized by Dr. Krishna Mohan Chinnala and Dr. Pavan Kumar Thimmaraju as course coordinators.

The Inaugural session was organized on 26<sup>th</sup> April 2024, at 10.30AM in Seminar Hall, School of Pharmacy, NNRG. Dr C.V.Krishna Reddy, Director, NNRG, Dr. Krishna Mohan Chinnala, Dean-School of Pharmacy, Dr G. Janardhana Raju Dean-School of Engineering, Dr T Ravindra Reddy, Dean, School of Management Sciences, NNRG and Dr Pavan Kumar Thimmaraju. IPR expert graced the occasion. Speakers annotated the importance of Intellectual Property Rights and Sustainable Development Goals. They asserted that the entire faculties from different discipline taking part in the FDP. They also delineated the importance of the topics in Academics and for the Development of our Nation.