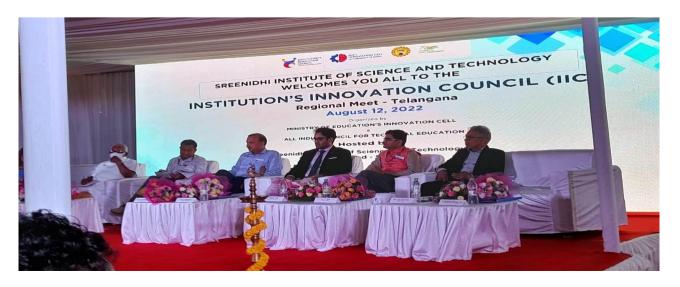

## Report on IIC's Regional Meet on 12th August, 2022 at Sreenedhi Institute of Science and Technology, Hyderabad sponsored by AICTE / MoE's Innovation Cell (MIC)

On 12st August 2022, the regional meet of IICs was hosted by Sreenidhi Institute of Science and Technology, Hyderabad in coordination with the Innovation Cell of the Ministry of Education, Government of India.

**Mr. Dipan Sahu**, Assistant Innovation Director, Ministry of Education's Innovation Cell & AICTE, Government of India, addressed the meet about how India's entrepreneurial ecosystem is progressing and is ready to respond to future challenges. He spoke about the need for social entrepreneurship and social innovation and the role of champions for social causes in this journey.

The next speaker was **Dr. Shruthi Bhargava Choubey IIC President SNIST** who exposited the importance of having a curious attitude towards innovation. She stated, "unless we believe we are students, we cannot create innovation," and highlighted the importance of spreading the entrepreneurial support structure across geographies.

The last speaker for the session was the chief guest, **Shri Navin Mittal, Commissioner of Technical and Collegiate Education**, Govt of Telangana. He stressed upon the need for the present as well as future generations to stay relevant considering they would need to work for more than fifty years with the increasing life span due to advancements in medical science and technology. The Gig economy will further propel this need to be technologically competent and continuously innovate and outperform others.