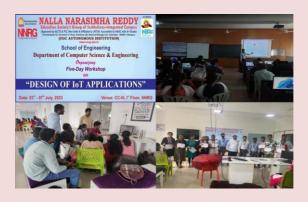

### **❖ IOT Workshop**

The college organized a workshop on IoT at the college, introducing students to the world of interconnected devices and practical applications in various fields."

The Resource person Head of Operations, TLC Group Mr. P. Surendra Babu took the session by influencing the students on IOT concepts in industry perceptive.