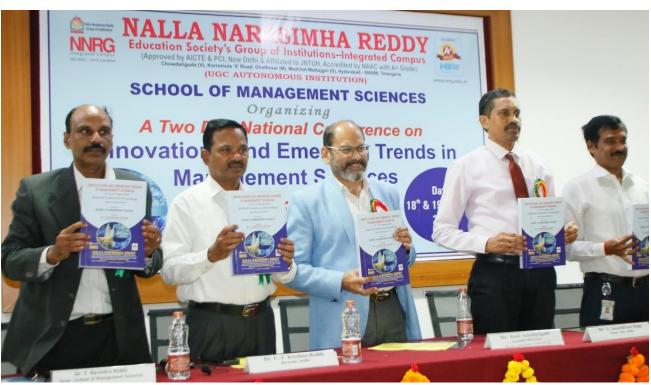

### 2.3. National Conference IETMS 2023

The National Conference on Innovations and Emerging Trends in Management Sciences (IETMS-2023) is organized by School of Management Sciences held on 18<sup>th</sup> & 19th August,2023,. The basic objective of the conference is to bring together academicians, experts and students from different parts of the country to exchange knowledge and ideas in the crucial areas of Management Sciences. Mr. Ram Jaladurgam, Founder Director, Minds & Dots Consulting, Former Head, L& D, Hetero Group of Companies, Hyderabad, was the chief Guest for the programme.

Inauguration of conference proceedings by the Chief Guest Mr.Ram Jaladurgam, Director and Deans, NNRG