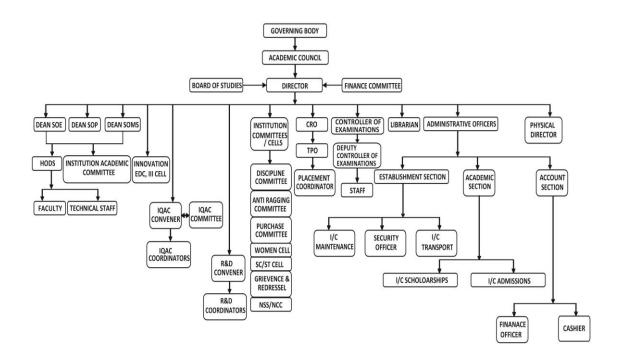

E, NNRG                                              | Internal Member                       |
| 18    | Dr. S. Ravichand            | Prof. ECE, NNRG                                              | Internal Member                       |
| 19    | Dr. G. Kalidas Babu         | Asso.Prof. EEE, NNRG                                         | Internal Member                       |
| 20    | Dr.B.Sreegiri Prasad        | Asso. Prof., Pharmacy,<br>NNRG                               | Internal Member                       |
| 21    | Dr. G. Janardhana Raju      | DEAN. School of<br>Engineering                               | Member Secretary                      |

## 5.3 Frequently of the Board Meeting and Academic Advisory Body

- Once in 6 months

#### 5,4 Organizational Chart and Processes



# 5.5 <u>Nature and Extent of involvement of Faculty and students in academic affairs/improvements</u>

Faculty Involvement: Faculty members have their representation in administrative and academic bodies like Governing Body and Academic Council. Besides, all committees constituted by the Director as mandated by different authorities have teacher-representatives to foster collaborative administration. A few of the committees are students' grievance redressal committee, anti-ragging committee, prevention of sexual harassment and eradication cell committee, staff grievance redressal committee and students' discipline committee. To provide further impulsion to collaborative decision-making, faculty members are nominated to the various administrative positions.

**Students Involvement:** The